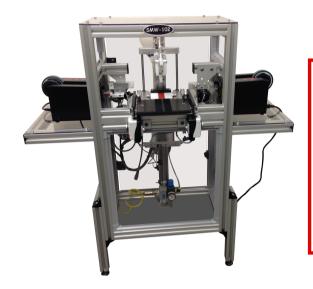

#### **Mug Wrapping System**

The SMW-102 Mug Wrapping System was designed to speed up the process and improve the accuracy of wrapping sublimation sheets around the mug. The system allows the operator to place pre-cut sublimation sheets and a mug into the wrapping machine and with the press of a button it wraps the mug perfectly in less than 2 seconds.

## 1 PRODUCT

The SMW-102 Mug Wrapping System is designed to wrap the 11 and 15 oz. mugs commonly used today.

- Estimated to wrap 6 mugs per minute (operator dependent) The SMW-102 can wrap a mug in approximately two seconds once the machine is loaded.
- Wraps sublimation sheets straight and tapes them by the handles with easy pull tabs for removal.
- Still requires the silicone wrap or mug press.
- Designed to wrap 11 to 15-ounce standard coffee mugs.
- Must use preprinted and cut to size sublimation sheets typically 8.5" x 4.75" but adjustable for other sizes.
- We offer fully automated automatic wrapping systems that will increase speed to 10 mugs per minute from one machine.
- Concepts have been developed to fully automate the entire process.

## 2 MACHINE DIMENSIONS

• 40" Tall, 42.5" wide, 14" deep.

### 3 TECHNICAL DESCRIPTION

- Place pre-cut sublimation sheet on in-feed table and slide into the wrap station.
- Place mug with handle up into wrap station.

Press buttons simultaneously and hold during wrapping process.

## 4 COMPONENT DETAILS

- Adjustable working height.
- Automatic tape application to sublimation sheets, dual tape dispensers.
- Two Hand Operation operator must activate a button with each hand before machine operation proceeds.
- Air regulator.
- Adjustable guides for various paper sizes.
- Fast operation, only 2 seconds to wrap a mug.
- Tapes sublimation sheet with 2 mil polyester & 1.5 mil silicone adhesive, Clean removal, no residue, ¾" wide x 72 yds. Maximum temperature: (400°F/204°C).
- Dispenses in pre-determined lengths. Adjustable.
- Sharp guillotine cut for a clean edge to the tape.
- Easy to read LED and push button controls.
- Small table top design.